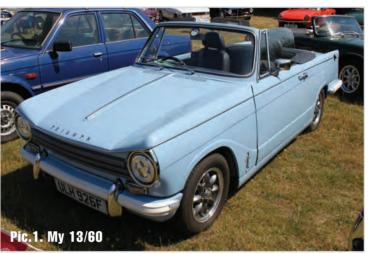

## Heralding in a New Era

I feel a little introduction is necessary for those that don't know me. I have been a TSSC member since the summer of 1998 when I bought my first Triumph, a 1968 13/60 Convertible in Wedgwood Blue (Pic 1) and I have been the North Devon AO since May 2015. That little Herald is still with me and we have been through a lot together, including a full nut & bolt restoration, a dropped valve at 70mph on the M40, a snapped trunnion in my local Waitrose car park, a couple of gearbox failures and in later years a number of modifications including converting to Electronic Fuel Injection (Pic 2).