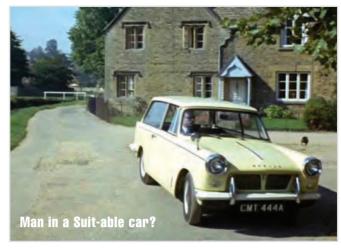

Television of course is full of Heralds: everything from Randall and Hopkirk (Deceased) incidentally one of the few shows where the Herald outlives the character - Danger Man, Monty Python, The Persuaders, The Saint..... TV in those days was shot more often on open public roads and of course Heralds drive innocently by, never knowing they're being recorded for posterity. Some of them were even used by the main characters, but always just as a mode of transport, not a regular feature in their own right. I'll make an exception for that in the case of 'Man in a Suitcase' where the main character, McGill, drove a 1200 estate, but this was later binned in the series due to a lucrative deal with Hillman, whose Imp was suffering poor sales and the sight of the good guy outrunning the baddies gave the little car a more positive image. I'll bet he didn't get as many suitcases in the Imp, as he would have had in the Estate... they could have renamed the show: "Man with a Lot of Luggage"...