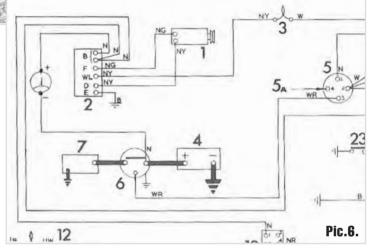

ult the use of the headlights could be kept to a minimum. So as dusk No 'see and be seen' then. I am not suggesting you start driving as we did back in the 1960's as with the amount of traffic now on the roads it would make it very dangerous not to use headlights. Besides it is also now illegal.

Another driving practice that has changed (maybe not for the good) and impacts on the electrical system is the present

PIC.4

which includes the Vitesse, I am often asked about I thought it a good idea to cover it again after this length of time. Well it concerns the electrical system and the question being asked is "Why is the charging system on the Vitesse barely adequate"? Which in modern terms is true. To answer this you have to look back to the driving habits and the driving skills we were





taught before the 1970's. Remember back then we didn't have the technology that now provides us with a highly effective electrical system. As a result, the driver had to make careful use of the electrical

approached you would at first use your sidelights and then only use the headlights when you could not see the road anymore! In towns, especially in stop/go traffic only the sidelights would be used.

habit of holding the car on the footbrake at junctions and/or traffic lights. This was frowned upon as there was always the risk your foot could slip off resulting in hitting the car in front. If you did not apply the handbrake at junctions it was stated, by the authorities, that you were not in full control of the car. I believe this is still a good reason to use the handbrake at juncti