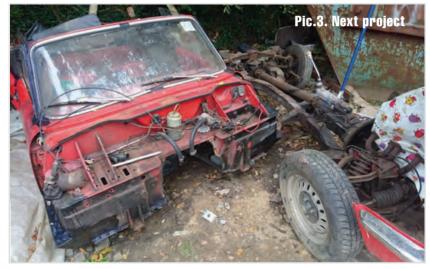

You may have read some of my technical articles in previous editions of The Courier explaining several of those modifications, but if you're not into more drastic changes like EFI, fear not! I like a mod, but I also have an appreciation for those cars that retain their humble origins. To demonstrate that my other Triumph in my small fleet is a 1972 MKIV Spitfire 1300 (Pic 3), that will be restored to its original condition. This car hasn't been on the road since 1995 and was purchased in the summer of last vear. As I write it's still very much a collection of bits rather than a car at the moment, but it is progressing steadily..... it needs to as it's booked on a ferry from Dover to Calais on the 7th June!