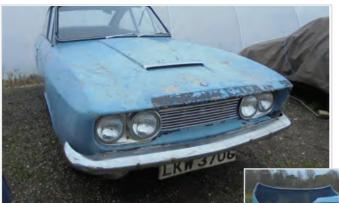

I also had that for his friend's car – interestingly both cars were very late off the production line, and would have been Reliant built being made in November 1970. One perhaps interesting snippet, I have 7 Equipes on the Register from New Zealand, but only one in Australia.

Recently there was a 2 litre Coupe on Ebay. It looked on the face of it that it is a Mk2 car. (according to the DVLA it was first registered in December 1968) but looking at the photos of the engine it is a MK 1 engine with an added header tank from a 1600 Vitesse or MK 1 Spitfire 4 and it does not have the aluminium gutter on the sides of the car - another sign of a Mk1 car. This is not a car that I had heard of before. The DVLA website showed that it had not been taxed since 1978 so it's not surprising it was off



thought they had the pattern for them but I gather that is no longer the case.

Post Script, " I didn't think Don Trimming were able to make Bond hoods any more but I've I've just heard of one being done, hope to have more info next month.'

Finally, finally, I have been asked to try and located a good

my radar! Hopefully the new owner will get in



Mk2 2 Litre Coupe for someone who is now living in Australia.

He's looking to import a good sound car so – if know of

one please let me know and I'll put you in touch.

Guy

can establish which model it really is.

Finally, a query: has anyone had a convertible hood made recently, a number of people have asked where they can be got from – I have always suggested Don Hoods in Birmingham as I



Peter James Insurance is the trading name of