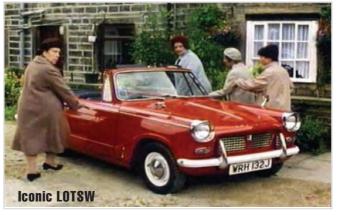

on television was of course the Red convertible driven by Thora Hird in Last of the Summer Wine. This was a car that went through more incarnations than the afore-mentioned Doctor Who and again it's quite amusing to see how the car changes from a 1200 to a 13/60, then back again; the registration number changes; it has mirrors, then no mirrors, and finally it goes through the ultimate reincarnation of a 1200 with a 13/60 bonnet. Television can be quite hard on cars, they're usually

Quite a number of the LOTSW cars were sold off; that red 13/60 fetched over

£4600 at auction, due more to the provenance than the condition I think.

Even here in Northern Ireland one of the 13/60s was passed about for a long time as being too rotten to restore economically and it came into my possession around 2003 before being passed on to a local car dealership. It's currently in storage somewhere and may well see the road again someday. There were a number of on-going online arguments over these cars a while back; more than one owner has purchased 'THE' car from the series, only to find there were nearly a dozen others; besides, I've