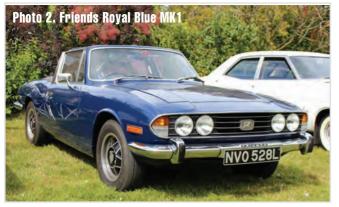

Drive It Day 2016, having parted with my Vitesse two days earlier. (Photo 3)

The car has now done around 68,000 miles since new in April 1975 but only around 5,000 in the last 25 years. It had an extensive body restoration in the early 90s and a full respray in 2015.



There were only two jobs that I really had to do to make it fully usable. One was to sort out the Borg Warner 35 3-speed auto box that would squirt out most of its oil under certain circumstances and would be in top gear at 10 miles per hour. The other was to straighten the hood frame which had become rather bent. I will cover both these items in future articles.

"I have owned
Triumphs for most of
the last 48 years
and been a member
of the TSSC for 35
of those"

These cars are somewhat more complex than the Heralds that



I dealt with before, but most work can be done by a reasonably experienced enthusiast with suitable equipment. They are certainly bigger and heavier and this must be borne in mind when working underneath. For those who can't handle any major work themselves there are several very experienced workshops around the UK.

A check of the website howmanyleft.co.uk shows that, in the 3rd quarter of 2018, there were 5,500 Stags on the road in the UK and 2,700 on SORN, which is 8,200 in total. I am well aware that some of the SORN'd ones may have gone but equally there may be others unaccounted for in these figures. In 2009 the total was only about 6.800 so there have been some reappearances in recent years. These are extremely healthy figures considering that just under 26,000 were built. It is a