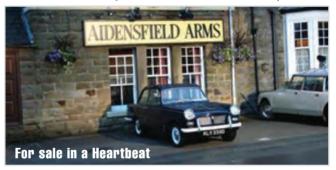

Modern offerings such as Heartbeat used a few Heralds as everyday transport, in particular 596 JUM driven by Dr Kate once the series ended. There's also another one that parks outside the Aidensfield Arms, but takes no other part in the

Rowan. There are numerous shots on, around and inside the car, which like many others came up for sale a while back programme. Sadly I can't make out the registration number in that tiny photo.

One of the most iconic Heralds