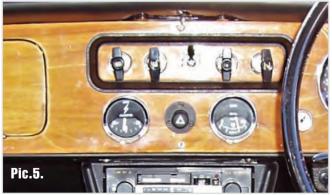

## Hazard Warning Light Conversion Kit

Don't be caught out if you breakdown on Motorways etc

GSS159 Hazard Light Kit - £32.00 P&P 0.5Kg

Simple fit, wires into existing loom, connectors supplied Under dash switch activates all indicators. Instructions Supplied