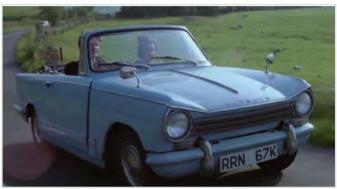

## "from bumperless, to white rubber bumpers, then to rubber bumpers painted blue ."

big screen, and I'm reminded of the smaller-budget 1992 movie 'Soft Top, Hard Shoulder' which featured a blue 13/60 on a road trip from London to Glasgow, and the slight foo-pas in the publicity artwork which showed the Herald bonnet opening from the front, rather than hingeing from the back... I think it was used as a Courier cover photo a few years back? In true movie blooper style you can watch the car, rather than the action, and see how many times it goes from bumperless,

Soft Top, Hard Shoulder

to white rubber bumpers, then to rubber bumpers painted blue to match the car.... And it's also worth while to see Peter Capaldi, the future Doctor Who, showing himself to be a true Triumph driver as he breaks down by the roadside, then up goes the bonnet and