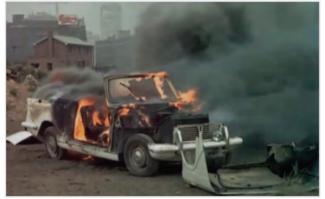

International ground at Stafford.

This episode alone must have substantially raised the profile of the Herald as a 'fun' car, although most of us like to get more than one outing out of ours. It's probably the best known Triumph Herald model available, being purchased not only by Herald owners but also Top Gear fans too. Beat that, Harry Potter! Having said that, I've seen the original in the museum at Beaulieu, and believe me it's in now a poor state. Harry would probably wave his wand and restore it to concours

in seconds. I can just hear Hermione. "Oh look, it's even got coathooks!"

ald. The resulting explosion and fire affected me so severely that I had to go online and buy some

spares as a form of retail therapy. They shouldn't be allowed to do that!! I'll bet if it was a Western and they blew a horse up, there'd be all sorts of complaints, but a Herald? So what?