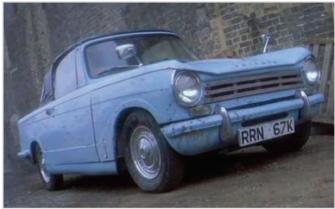

Modern offerings such as Heartbeat used a few Heralds as everyday transport, in particular 596 JUM driven by Dr Kate once the series ended. There's also another one that parks outside the Aidensfield Arms, but takes no other part in the

Rowan. There are numerous shots on, around and inside the car, which like many others came up for sale a while back programme. Sadly I can't make out the registration number in that tiny photo.

One of the most iconic Heralds