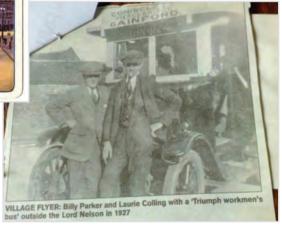

ogether with a sketch showing the result of a head on smash —

cartoon style.

We'll be back at the NEC for the Restoration Show on 22nd – 23rd March so I thought I'd share an exhibit that caught my eye at the Classic Car show there last November. It's a while since I've featured one of the car 'trailers' I and others find on our travels (coincidentally, begun around the mid to late 2000s, and a sample was include in the Feb 2007 article mentioned above) but there was a gleaming black Moggy Minor together with a Moggy 1000 trailer selling raffle tickets in aid of a Cystic Fibrosis charity.

And finally, a few months ago regular correspondent Keith Lister set me this "newspaper clipping from 1927 showing my grandfather's brother Laurie Colling stood next to a Triumph workman's bus"

Suzie







A BRITISH COMPANY SUPPORTING BRITISH CARS



Triumph House, Sleaford Road, Bracebridge Heath, Lincoln, LN4 2NA. England Telephone: 01522 568000 | Fax: 01522 567600 | E-mail: sales@rimmerbros.com



This month I received a success story of sorts. Some of you may remember Jon Low's request for help back in February 2016 to find the Spitfire 1500 he owned and got married in. I'll let him tell you in his words what happened next.

#### "Hi Steve,

You may remember me, I was the guy that you tried to help to contact the owner of my old Spitfire 1500, Registration; GLK 684T, built 31/7/1978 but not registered until 6/6/1979.

I did eventually get to contact the current owner, but she was holding on to the car, hoping to get it back on the road. But after about 6 months she contacted me as