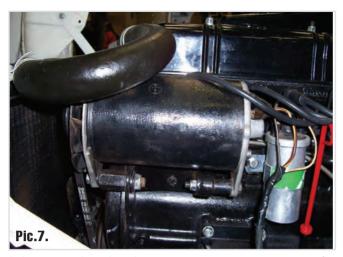

lights when you could not see the road anymore! In towns, especially in stop/go traffic only the sidelights would be used.

habit of holding the car on the footbrake at junctions and/or traffic lights. This was frowned upon as there was always the risk your foot could slip off resulting in hitting the car in front. If you did not apply the handbrake at junctions it was stated, by the authorities, that you were not in full control of the car. I believe this is still a good reason to use the handbrake at junctions or if you stop for more than a few seconds. But that's a personal view. There are a couple of other unwanted results of not using the footbrake. One is the glare from the brake lights in the eyes of the driver behind. The other is the battery drain, 42 watts, due to the two brake



gine is on tick-over, the dy-

lights. Remember when the en- you are using your Vitesse for most of the year around then

namo, Picture 7, is not providing any electrical power and it's all coming out of the battery. As a side note I do use the handbrake when stopped, but if I see someone coming behind my car too fast for comfort then I operate the brake pedal to turn on the brake lights to make the point that

I am stationary. If you also include the use of the dip headlights, sidelights, wipers and heater fan you can see when the car is stationary the drain from the battery will be high. In the region of 15 amps. Once you get going again the dynamo will start to charge the battery, but with all the electrical equipment switched on there is not a great deal of current left for a full ch