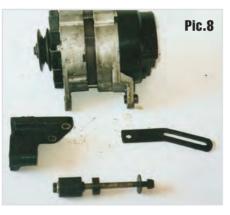

the year around then

namo, Picture 7, is not providing any electrical power and it's all coming out of the battery. As a side note I do use the handbrake when stopped, but if I see someone coming behind my car too fast for comfort then I operate the brake pedal to turn on the brake lights to make the point that

I am stationary. If you also include the use of the dip headlights, sidelights, wipers and heater fan you can see when the car is stationary the drain from the battery will be high. In the region of 15 amps. Once you get going again the dynamo will start to charge the battery, but with all the electrical equipment switched on there is not a great deal of current left for a full charge unless you are on a long run.

So the next question has to be "Should I fit an alternator?" If



yes, that is unless you don't mind charging the battery regularly. However, if it's summer use when you are not likely to be using all the electrical equipment then probably not. Nevertheless, I am happy to do a re-run of the alternator conversion article. Pictures 8 & 9. I. did in the Courier guite a few years ago if requested.

So was the charging system on the Vitesse barely adequate in its day? Well the answer is "No" as driving practices and conditions were very different back in the 1960's. Driving conditions now dictate we use far more electrical power than back when the Vitesse was new. particularly in the dark cold winter months. That's why the dynamo went out of fashion and the alternator, which gives a higher more constant output, was fitted to the later models.

A safety poin