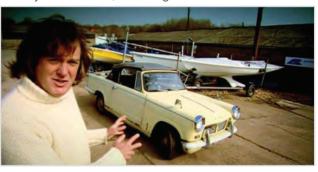

And of course I couldn't finish without mentioning that wonderful display of Top Gear inventiveness, where James May took an ageing Herald convertible and made it into a Yacht... filling the body cavities

with expanding foam may not have kept the rust at bay but it certainly helped it float, being the only

See you next month?

Colin