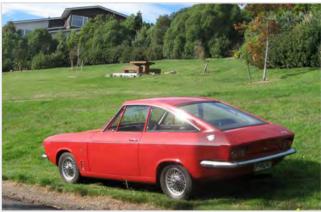

These days, there are television companies who actively look for period cars when shooting historic films, and I know that former Northern Ireland AO Paul Robinson has had his lovely blue and white 1200 Coupé used in a Belfast street scene shown on the big screen.