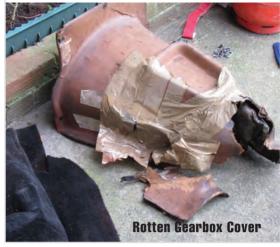

does not have the tandem version of the brake master cylinder, only the small pot single version. I remember this from my first ownership and that it puzzled me. I would like to make it tandem braking but it does not look like I would get either of the longer tandem cylinders in place as there is only a bulkhead recess on the passenger side! Any thoughts on this? **A4.** At FH 130,000 a dual brake line system was introduced. The tandem brake system required a large recess in the bulkhead and lower support brackets either side of the master cylinder to allow clearance for the pipes to exit. I guess you could modify the bulkhead or get a good panel shop to do so. If your stripping the



body shell right back to bare metal its probably the best time to do it.

If you are unable to comment



plenty more knowledgeable Spitfire owners out there, so if anyone can add any further information or suggest some alternative solu-

As the Car is now - rotten rear wing

I'm sure

there are

tions to Jon's questions then please Email them to me and I'll pass them

Jon, good luck with the restoration and please send us updates occasionally on your progress. If you have any further questions I'll post them in the Courier and try and answer them as best I can.

Stove

on any of these issues, is there anyone else that might be a 1500 guru?

I don't profess to be a Spitfire guru, just an owner of one that's learnt a lot from owning, repairing and running one over the last twenty something years.



## UP TO 25% DISCOUNT FOR CLUB MEMBERS

Headline sponsors







01480 400763

www.lancasterin